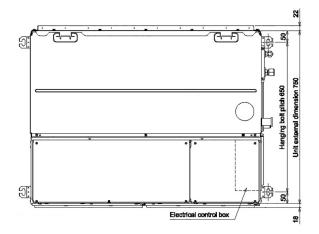

#### **Dimensional Drawings**

Cool Designs Ltd

www.cdlweb.info

#### **Technical Data**

| Model reference                            |         | MMD-AP0306BHP-E        |
|--------------------------------------------|---------|------------------------|
| Nominal cooling                            | kW      | 9.0                    |
| Nominal heating                            | kW      | 10.0                   |
| Capacity code                              |         | 3.2                    |
| Power input (cool/heat)                    | kW      | 0.094                  |
| UK cooling                                 | kW      | 8.65                   |
| UK sensible cooling                        | kW      | 6.49                   |
| UK heating                                 | kW      | 8.10                   |
| Starting current                           | A       | 1.06                   |
| Running current                            | A       | 0.61                   |
| Suggested fuse size                        | A       | 5                      |
| Power supply                               | V-ph-Hz | 220/240-1-50           |
| Interconnecting cable                      |         | 2-core screened 1.5 mm |
| Sound power H-M-L                          | dB(A)   | 51-46-42               |
| Sound pressure H-L                         | dB(A)   | 36-27                  |
| Standard air flow H-L                      | m³/h    | 1260-930               |
| Standard air flow H-L                      | l/s     | 350-258                |
| External static pressure (factory default) | Pa      | 40                     |
| Static pressure range                      | Pa      | 30-120                 |
| Dimensions (H x W x D)                     | mm      | 275 x 1000 x 750       |
| Unit weight                                | kg      | 30                     |