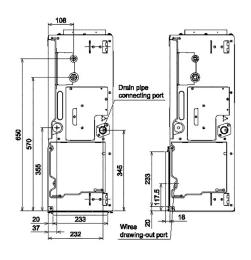

#### **Dimensional Drawings**

Cool Designs Ltd

www.cdlweb.info

#### **Technical Data**

| Model reference                            |         | MMD-AP0306BHP-E        |
|--------------------------------------------|---------|------------------------|
| Nominal cooling                            | kW      | 9.0                    |
| Nominal heating                            | kW      | 10.0                   |
| Capacity code                              |         | 3.2                    |
| Power input (cool/heat)                    | kW      | 0.094                  |
| UK cooling                                 | kW      | 8.65                   |
| UK sensible cooling                        | kW      | 6.49                   |
| UK heating                                 | kW      | 8.10                   |
| Starting current                           | A       | 1.06                   |
| Running current                            | A       | 0.61                   |
| Suggested fuse size                        | A       | 5                      |
| Power supply                               | V-ph-Hz | 220/240-1-50           |
| Interconnecting cable                      |         | 2-core screened 1.5 mm |
| Sound power H-M-L                          | dB(A)   | 51-46-42               |
| Sound pressure H-L                         | dB(A)   | 36-27                  |
| Standard air flow H-L                      | m³/h    | 1260-930               |
| Standard air flow H-L                      | l/s     | 350-258                |
| External static pressure (factory default) | Pa      | 40                     |
| Static pressure range                      | Pa      | 30-120                 |
| Dimensions (H x W x D)                     | mm      | 275 x 1000 x 750       |
| Unit weight                                | kg      | 30                     |