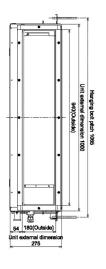

#### **Dimensional Drawings**

Cool Designs Ltd

www.cdlweb.info

#### **Technical Data**

| Model reference                            |         | MMD-AP0306BHP-E        |
|--------------------------------------------|---------|------------------------|
| Nominal cooling                            | kW      | 9.0                    |
| Nominal heating                            | kW      | 10.0                   |
| Capacity code                              |         | 3.2                    |
| Power input (cool/heat)                    | kW      | 0.094                  |
| UK cooling                                 | kW      | 8.65                   |
| UK sensible cooling                        | kW      | 6.49                   |
| UK heating                                 | kW      | 8.10                   |
| Starting current                           | A       | 1.06                   |
| Running current                            | A       | 0.61                   |
| Suggested fuse size                        | A       | 5                      |
| Power supply                               | V-ph-Hz | 220/240-1-50           |
| Interconnecting cable                      |         | 2-core screened 1.5 mm |
| Sound power H-M-L                          | dB(A)   | 51-46-42               |
| Sound pressure H-L                         | dB(A)   | 36-27                  |
| Standard air flow H-L                      | m³/h    | 1260-930               |
| Standard air flow H-L                      | l/s     | 350-258                |
| External static pressure (factory default) | Pa      | 40                     |
| Static pressure range                      | Pa      | 30-120                 |
| Dimensions (H x W x D)                     | mm      | 275 x 1000 x 750       |
| Unit weight                                | kg      | 30                     |