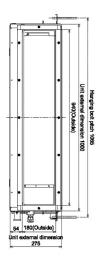

#### **Dimensional Drawings**

Cool Designs Ltd

Raising the Standards in Air Conditioning Distribution

www.cdlweb.info

#### **Technical Data**

| Model reference                            |         | MMD-AP0276BHP-E        |
|--------------------------------------------|---------|------------------------|
| Nominal cooling                            | kW      | 8.0                    |
| Nominal heating                            | kW      | 9.0                    |
| Capacity code                              |         | 3.0                    |
| Power input (cool/heat)                    | kW      | 0.077                  |
| UK cooling                                 | kW      | 7.69                   |
| UK sensible cooling                        | kW      | 5.77                   |
| UK heating                                 | kW      | 7.29                   |
| Starting current                           | Α       | 0.90                   |
| Running current                            | Α       | 0.52                   |
| Suggested fuse size                        | Α       | 5                      |
| Power supply                               | V-ph-Hz | 220/240-1-50           |
| Interconnecting cable                      |         | 2-core screened 1.5 mm |
| Sound power H-M-L                          | dB(A)   | 51-46-42               |
| Sound pressure H-L                         | dB(A)   | 36-27                  |
| Standard air flow H-L                      | m³/h    | 1200-870               |
| Standard air flow H-L                      | l/s     | 333-242                |
| External static pressure (factory default) | Pa      | 40                     |
| Static pressure range                      | Pa      | 30-120                 |
| Dimensions (H x W x D)                     | mm      | 275 x 1000 x 750       |
| Unit weight                                | kg      | 30                     |