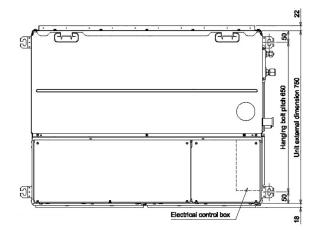

#### **Dimensional Drawings**

Cool Designs Ltd

Raising the Standards in Air Conditioning Distribution

www.cdlweb.info

#### **Technical Data**

| Model reference                            |         | MMD-AP0276BHP-E        |
|--------------------------------------------|---------|------------------------|
| Nominal cooling                            | kW      | 8.0                    |
| Nominal heating                            | kW      | 9.0                    |
| Capacity code                              |         | 3.0                    |
| Power input (cool/heat)                    | kW      | 0.077                  |
| UK cooling                                 | kW      | 7.69                   |
| UK sensible cooling                        | kW      | 5.77                   |
| UK heating                                 | kW      | 7.29                   |
| Starting current                           | Α       | 0.90                   |
| Running current                            | Α       | 0.52                   |
| Suggested fuse size                        | Α       | 5                      |
| Power supply                               | V-ph-Hz | 220/240-1-50           |
| Interconnecting cable                      |         | 2-core screened 1.5 mm |
| Sound power H-M-L                          | dB(A)   | 51-46-42               |
| Sound pressure H-L                         | dB(A)   | 36-27                  |
| Standard air flow H-L                      | m³/h    | 1200-870               |
| Standard air flow H-L                      | l/s     | 333-242                |
| External static pressure (factory default) | Pa      | 40                     |
| Static pressure range                      | Pa      | 30-120                 |
| Dimensions (H x W x D)                     | mm      | 275 x 1000 x 750       |
| Unit weight                                | kg      | 30                     |