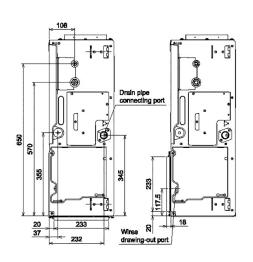

#### **Dimensional Drawings**

Cool Designs Ltd

Raising the Standards in Air Conditioning Distribution

www.cdlweb.info

#### **Technical Data**

| Model reference                            |         | MMD-AP0276BHP-E        |
|--------------------------------------------|---------|------------------------|
| Nominal cooling                            | kW      | 8.0                    |
| Nominal heating                            | kW      | 9.0                    |
| Capacity code                              |         | 3.0                    |
| Power input (cool/heat)                    | kW      | 0.077                  |
| UK cooling                                 | kW      | 7.69                   |
| UK sensible cooling                        | kW      | 5.77                   |
| UK heating                                 | kW      | 7.29                   |
| Starting current                           | Α       | 0.90                   |
| Running current                            | Α       | 0.52                   |
| Suggested fuse size                        | Α       | 5                      |
| Power supply                               | V-ph-Hz | 220/240-1-50           |
| Interconnecting cable                      |         | 2-core screened 1.5 mm |
| Sound power H-M-L                          | dB(A)   | 51-46-42               |
| Sound pressure H-L                         | dB(A)   | 36-27                  |
| Standard air flow H-L                      | m³/h    | 1200-870               |
| Standard air flow H-L                      | l/s     | 333-242                |
| External static pressure (factory default) | Pa      | 40                     |
| Static pressure range                      | Pa      | 30-120                 |
| Dimensions (H x W x D)                     | mm      | 275 x 1000 x 750       |
| Unit weight                                | kg      | 30                     |