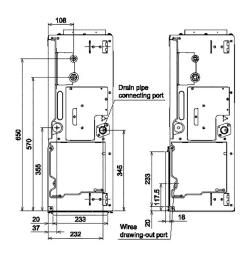

#### **Technical Data**

| Model reference                            |         | MMD-AP0246BHP-E        |
|--------------------------------------------|---------|------------------------|
| Nominal cooling                            | kW      | 7.1                    |
| Nominal heating                            | kW      | 8.0                    |
| Capacity code                              |         | 2.5                    |
| Power input (cool/heat)                    | kW      | 0.077                  |
| UK cooling                                 | kW      | 6.82                   |
| UK sensible cooling                        | kW      | 5.12                   |
| UK heating                                 | kW      | 6.48                   |
| Starting current                           | Α       | 0.90                   |
| Running current                            | Α       | 0.52                   |
| Suggested fuse size                        | A       | 5                      |
| Power supply                               | V-ph-Hz | 220/240-1-50           |
| Interconnecting cable                      |         | 2-core screened 1.5 mm |
| Sound power H-M-L                          | dB(A)   | 51-46-42               |
| Sound pressure H-L                         | dB(A)   | 36-27                  |
| Standard air flow H-L                      | m³/h    | 1200-870               |
| Standard air flow H-L                      | l/s     | 333-242                |
| External static pressure (factory default) | Pa      | 40                     |
| Static pressure range                      | Pa      | 30-120                 |
| Dimensions (H x W x D)                     | mm      | 275 x 1000 x 750       |
| Unit weight                                | kg      | 30                     |

### **Dimensional Drawings**

Cool Designs Ltd

Raising the Standards in Air Conditioning Distribution

www.cdlweb.info