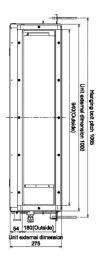

#### **Technical Data**

| Model reference                            |         | MMD-AP0246BHP-E        |
|--------------------------------------------|---------|------------------------|
| Nominal cooling                            | kW      | 7.1                    |
| Nominal heating                            | kW      | 8.0                    |
| Capacity code                              |         | 2.5                    |
| Power input (cool/heat)                    | kW      | 0.077                  |
| UK cooling                                 | kW      | 6.82                   |
| UK sensible cooling                        | kW      | 5.12                   |
| UK heating                                 | kW      | 6.48                   |
| Starting current                           | Α       | 0.90                   |
| Running current                            | Α       | 0.52                   |
| Suggested fuse size                        | A       | 5                      |
| Power supply                               | V-ph-Hz | 220/240-1-50           |
| Interconnecting cable                      |         | 2-core screened 1.5 mm |
| Sound power H-M-L                          | dB(A)   | 51-46-42               |
| Sound pressure H-L                         | dB(A)   | 36-27                  |
| Standard air flow H-L                      | m³/h    | 1200-870               |
| Standard air flow H-L                      | l/s     | 333-242                |
| External static pressure (factory default) | Pa      | 40                     |
| Static pressure range                      | Pa      | 30-120                 |
| Dimensions (H x W x D)                     | mm      | 275 x 1000 x 750       |
| Unit weight                                | kg      | 30                     |

### **Dimensional Drawings**

Cool Designs Ltd

Raising the Standards in Air Conditioning Distribution

www.cdlweb.info