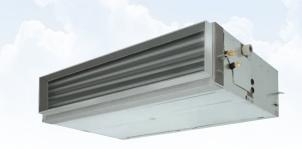

## MMD-AP0246BHP-E Standard ducted

#### **Features**

- External static pressure can be raised up to 120 Pa
- Low noise: low fan speed down to 27 dB(A)
- Fresh air intake
- Lift pump up to 850 mm lift
- Ideal for restricted ceiling voids only 275 mm high
- Base or rear return air