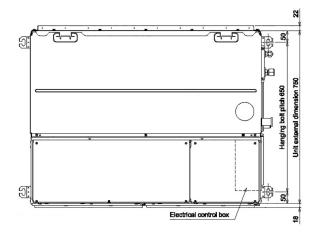

#### **Technical Data**

| Model reference                            |         | MMD-AP0246BHP-E        |
|--------------------------------------------|---------|------------------------|
| Nominal cooling                            | kW      | 7.1                    |
| Nominal heating                            | kW      | 8.0                    |
| Capacity code                              |         | 2.5                    |
| Power input (cool/heat)                    | kW      | 0.077                  |
| UK cooling                                 | kW      | 6.82                   |
| UK sensible cooling                        | kW      | 5.12                   |
| UK heating                                 | kW      | 6.48                   |
| Starting current                           | Α       | 0.90                   |
| Running current                            | Α       | 0.52                   |
| Suggested fuse size                        | A       | 5                      |
| Power supply                               | V-ph-Hz | 220/240-1-50           |
| Interconnecting cable                      |         | 2-core screened 1.5 mm |
| Sound power H-M-L                          | dB(A)   | 51-46-42               |
| Sound pressure H-L                         | dB(A)   | 36-27                  |
| Standard air flow H-L                      | m³/h    | 1200-870               |
| Standard air flow H-L                      | l/s     | 333-242                |
| External static pressure (factory default) | Pa      | 40                     |
| Static pressure range                      | Pa      | 30-120                 |
| Dimensions (H x W x D)                     | mm      | 275 x 1000 x 750       |
| Unit weight                                | kg      | 30                     |

### **Dimensional Drawings**

Cool Designs Ltd

Raising the Standards in Air Conditioning Distribution

www.cdlweb.info