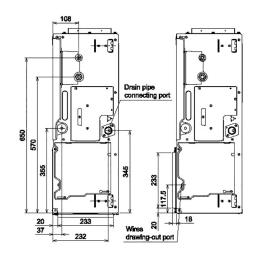

#### **Dimensional Drawings**

Cool Designs Ltd

Raising the Standards in Air Conditioning Distribution

www.cdlweb.info

#### **Technical Data**

| Model reference                            |         | MMD-AP0186BHP-E        |
|--------------------------------------------|---------|------------------------|
| Nominal cooling                            | kW      | 5.6                    |
| Nominal heating                            | kW      | 6.3                    |
| Capacity code                              |         | 2.0                    |
| Power input (cool/heat)                    | kW      | 0.062                  |
| UK cooling                                 | kW      | 5.38                   |
| UK sensible cooling                        | kW      | 4.04                   |
| UK heating                                 | kW      | 5.10                   |
| Starting current                           | A       | 0.73                   |
| Running current                            | A       | 0.42                   |
| Suggested fuse size                        | A       | 5                      |
| Power supply                               | V-ph-Hz | 220/240-1-50           |
| Interconnecting cable                      |         | 2-core screened 1.5 mm |
| Sound power H-M-L                          | dB(A)   | 48-44-40               |
| Sound pressure H-L                         | dB(A)   | 33-25                  |
| Standard air flow H-L                      | m³/h    | 798-540                |
| Standard air flow H-L                      | l/s     | 217-150                |
| External static pressure (factory default) | Pa      | 30                     |
| Static pressure range                      | Pa      | 30-120                 |
| Dimensions (H x W x D)                     | mm      | 275 x 700 x 750        |
| Unit weight                                | kg      | 23                     |