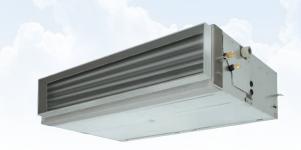

### MMD-AP0186BHP-E Standard ducted

#### **Features**

- External static pressure can be raised up to 120 Pa
- Low noise: low fan speed down to 25 dB(A)
- Fresh air intake
- Lift pump up to 850 mm lift
- Ideal for restricted ceiling voids only 275 mm high
- Base or rear return air

#### **Technical Data**

| Model reference                            |         | MMD-AP0186BHP-E        |
|--------------------------------------------|---------|------------------------|
| Nominal cooling                            | kW      | 5.6                    |
| Nominal heating                            | kW      | 6.3                    |
| Capacity code                              |         | 2.0                    |
| Power input (cool/heat)                    | kW      | 0.062                  |
| UK cooling                                 | kW      | 5.38                   |
| UK sensible cooling                        | kW      | 4.04                   |
| UK heating                                 | kW      | 5.10                   |
| Starting current                           | A       | 0.73                   |
| Running current                            | A       | 0.42                   |
| Suggested fuse size                        | A       | 5                      |
| Power supply                               | V-ph-Hz | 220/240-1-50           |
| Interconnecting cable                      |         | 2-core screened 1.5 mm |
| Sound power H-M-L                          | dB(A)   | 48-44-40               |
| Sound pressure H-L                         | dB(A)   | 33-25                  |
| Standard air flow H-L                      | m³/h    | 798-540                |
| Standard air flow H-L                      | l/s     | 217-150                |
| External static pressure (factory default) | Pa      | 30                     |
| Static pressure range                      | Pa      | 30-120                 |
| Dimensions (H x W x D)                     | mm      | 275 x 700 x 750        |
| Unit weight                                | kg      | 23                     |