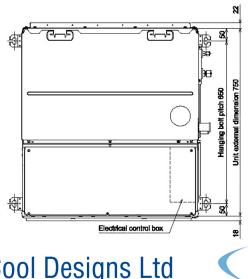

#### **Dimensional Drawings**

Cool Designs Ltd

Raising the Standards in Air Conditioning Distribution

www.cdlweb.info

#### **Technical Data**

| Model reference                            |         | MMD-AP0186BHP-E        |
|--------------------------------------------|---------|------------------------|
| Nominal cooling                            | kW      | 5.6                    |
| Nominal heating                            | kW      | 6.3                    |
| Capacity code                              |         | 2.0                    |
| Power input (cool/heat)                    | kW      | 0.062                  |
| UK cooling                                 | kW      | 5.38                   |
| UK sensible cooling                        | kW      | 4.04                   |
| UK heating                                 | kW      | 5.10                   |
| Starting current                           | A       | 0.73                   |
| Running current                            | A       | 0.42                   |
| Suggested fuse size                        | A       | 5                      |
| Power supply                               | V-ph-Hz | 220/240-1-50           |
| Interconnecting cable                      |         | 2-core screened 1.5 mm |
| Sound power H-M-L                          | dB(A)   | 48-44-40               |
| Sound pressure H-L                         | dB(A)   | 33-25                  |
| Standard air flow H-L                      | m³/h    | 798-540                |
| Standard air flow H-L                      | l/s     | 217-150                |
| External static pressure (factory default) | Pa      | 30                     |
| Static pressure range                      | Pa      | 30-120                 |
| Dimensions (H x W x D)                     | mm      | 275 x 700 x 750        |
| Unit weight                                | kg      | 23                     |