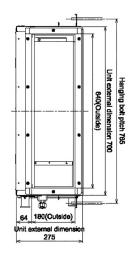

#### **Dimensional Drawings**

Cool Designs Ltd

Raising the Standards in Air Conditioning Distribution

www.cdlweb.info

#### **Technical Data**

| Model reference                            |         | MMD-AP0186BHP-E        |
|--------------------------------------------|---------|------------------------|
| Nominal cooling                            | kW      | 5.6                    |
| Nominal heating                            | kW      | 6.3                    |
| Capacity code                              |         | 2.0                    |
| Power input (cool/heat)                    | kW      | 0.062                  |
| UK cooling                                 | kW      | 5.38                   |
| UK sensible cooling                        | kW      | 4.04                   |
| UK heating                                 | kW      | 5.10                   |
| Starting current                           | A       | 0.73                   |
| Running current                            | A       | 0.42                   |
| Suggested fuse size                        | A       | 5                      |
| Power supply                               | V-ph-Hz | 220/240-1-50           |
| Interconnecting cable                      |         | 2-core screened 1.5 mm |
| Sound power H-M-L                          | dB(A)   | 48-44-40               |
| Sound pressure H-L                         | dB(A)   | 33-25                  |
| Standard air flow H-L                      | m³/h    | 798-540                |
| Standard air flow H-L                      | l/s     | 217-150                |
| External static pressure (factory default) | Pa      | 30                     |
| Static pressure range                      | Pa      | 30-120                 |
| Dimensions (H x W x D)                     | mm      | 275 x 700 x 750        |
| Unit weight                                | kg      | 23                     |