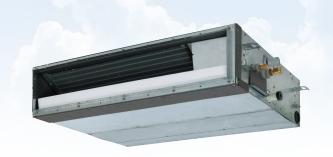

# MMD-AP0184SPH-E Slim ducted

#### **Features**

- External static pressure can be raised up to 44 Pa
- Low noise: low fan speed down to 29 dB(A)
- Fresh air intake
- Lift pump up to 550 mm lift
- Ideal for restricted ceiling voids only 210 mm high
- Base or rear return air