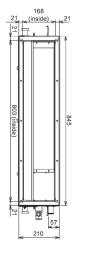

### **Technical Data**

| Model reference                            |         | MMD-AP0184SPH-E        |
|--------------------------------------------|---------|------------------------|
| Nominal cooling                            | kW      | 5.6                    |
| Nominal heating                            | kW      | 6.3                    |
| Capacity code                              |         | 2.0                    |
| Power input (cool/heat)                    | kW      | 0.054                  |
| UK cooling                                 | kW      | 5.38                   |
| UK sensible cooling                        | kW      | 4.04                   |
| UK heating                                 | kW      | 5.10                   |
| Starting current                           | A       | 0.68                   |
| Running current                            | Α       | 0.39                   |
| Suggested fuse size                        | Α       | 5                      |
| Power supply                               | V-ph-Hz | 220/240-1-50           |
| Interconnecting cable                      |         | 2-core screened 1.5 mm |
| Sound power H-M-L (base/rear air inlet)    | dB(A)   | 55-52-48/48-46-44      |
| Sound pressure H-L (base/rear air inlet)   | dB(A)   | 40-36/33-29            |
| Standard air flow H-L                      | m³/h    | 780-580                |
| Standard air flow H-L                      | l/s     | 217-161                |
| External static pressure (factory default) | Pa      | 4                      |
| Static pressure range                      | Pa      | 4-44 (4 steps)         |
| Dimensions (H x W x D)                     | mm      | 210 x 845 x 645        |
| Unit weight                                | kg      | 23                     |

### **Dimensional Drawings**

Cool Designs Ltd

Raising the Standards in Air Conditioning Distribution

www.cdlweb.info