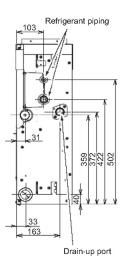

### **Technical Data**

| Model reference                            |         | MMD-AP0184SPH-E        |
|--------------------------------------------|---------|------------------------|
| Nominal cooling                            | kW      | 5.6                    |
| Nominal heating                            | kW      | 6.3                    |
| Capacity code                              |         | 2.0                    |
| Power input (cool/heat)                    | kW      | 0.054                  |
| UK cooling                                 | kW      | 5.38                   |
| UK sensible cooling                        | kW      | 4.04                   |
| UK heating                                 | kW      | 5.10                   |
| Starting current                           | A       | 0.68                   |
| Running current                            | Α       | 0.39                   |
| Suggested fuse size                        | Α       | 5                      |
| Power supply                               | V-ph-Hz | 220/240-1-50           |
| Interconnecting cable                      |         | 2-core screened 1.5 mm |
| Sound power H-M-L (base/rear air inlet)    | dB(A)   | 55-52-48/48-46-44      |
| Sound pressure H-L (base/rear air inlet)   | dB(A)   | 40-36/33-29            |
| Standard air flow H-L                      | m³/h    | 780-580                |
| Standard air flow H-L                      | l/s     | 217-161                |
| External static pressure (factory default) | Pa      | 4                      |
| Static pressure range                      | Pa      | 4-44 (4 steps)         |
| Dimensions (H x W x D)                     | mm      | 210 x 845 x 645        |
| Unit weight                                | kg      | 23                     |

### **Dimensional Drawings**

Cool Designs Ltd

Raising the Standards in Air Conditioning Distribution

www.cdlweb.info