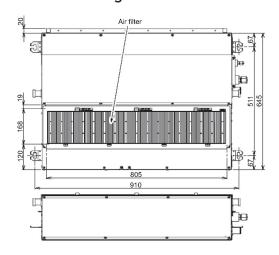

### **Technical Data**

| Model reference                            |         | MMD-AP0184SPH-E        |
|--------------------------------------------|---------|------------------------|
| Nominal cooling                            | kW      | 5.6                    |
| Nominal heating                            | kW      | 6.3                    |
| Capacity code                              |         | 2.0                    |
| Power input (cool/heat)                    | kW      | 0.054                  |
| UK cooling                                 | kW      | 5.38                   |
| UK sensible cooling                        | kW      | 4.04                   |
| UK heating                                 | kW      | 5.10                   |
| Starting current                           | A       | 0.68                   |
| Running current                            | Α       | 0.39                   |
| Suggested fuse size                        | Α       | 5                      |
| Power supply                               | V-ph-Hz | 220/240-1-50           |
| Interconnecting cable                      |         | 2-core screened 1.5 mm |
| Sound power H-M-L (base/rear air inlet)    | dB(A)   | 55-52-48/48-46-44      |
| Sound pressure H-L (base/rear air inlet)   | dB(A)   | 40-36/33-29            |
| Standard air flow H-L                      | m³/h    | 780-580                |
| Standard air flow H-L                      | l/s     | 217-161                |
| External static pressure (factory default) | Pa      | 4                      |
| Static pressure range                      | Pa      | 4-44 (4 steps)         |
| Dimensions (H x W x D)                     | mm      | 210 x 845 x 645        |
| Unit weight                                | kg      | 23                     |

### **Dimensional Drawings**

Cool Designs Ltd

Raising the Standards in Air Conditioning Distribution

www.cdlweb.info