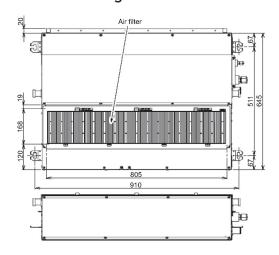

#### **Technical Data**

| Model reference                            |         | MMD-AP0124SPH-E        |
|--------------------------------------------|---------|------------------------|
| Nominal cooling                            | kW      | 3.6                    |
| Nominal heating                            | kW      | 4.0                    |
| Capacity code                              |         | 1.25                   |
| Power input (cool/heat)                    | kW      | 0.040                  |
| UK cooling                                 | kW      | 3.46                   |
| UK sensible cooling                        | kW      | 2.60                   |
| UK heating                                 | kW      | 3.24                   |
| Starting current                           | A       | 0.54                   |
| Running current                            | A       | 0.31                   |
| Suggested fuse size                        | A       | 5                      |
| Power supply                               | V-ph-Hz | 220/240-1-50           |
| Interconnecting cable                      |         | 2-core screened 1.5 mm |
| Sound power H-M-L (base/rear air inlet)    | dB(A)   | 55-52-47/42-40-38      |
| Sound pressure H-L (base/rear air inlet)   | dB(A)   | 38-32/29-25            |
| Standard air flow H-L                      | m³/h    | 600-450                |
| Standard air flow H-L                      | l/s     | 167-125                |
| External static pressure (factory default) | Pa      | 5                      |
| Static pressure range                      | Pa      | 5-45 (4 steps)         |
| Dimensions (H x W x D)                     | mm      | 210 x 845 x 645        |
| Unit weight                                | kg      | 22                     |

#### **Dimensional Drawings**

Cool Designs Ltd

Raising the Standards in Air Conditioning Distribution

www.cdlweb.info