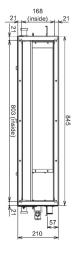

#### **Technical Data**

| Model reference                            |         | MMD-AP0124SPH-E        |
|--------------------------------------------|---------|------------------------|
| Nominal cooling                            | kW      | 3.6                    |
| Nominal heating                            | kW      | 4.0                    |
| Capacity code                              |         | 1.25                   |
| Power input (cool/heat)                    | kW      | 0.040                  |
| UK cooling                                 | kW      | 3.46                   |
| UK sensible cooling                        | kW      | 2.60                   |
| UK heating                                 | kW      | 3.24                   |
| Starting current                           | A       | 0.54                   |
| Running current                            | A       | 0.31                   |
| Suggested fuse size                        | A       | 5                      |
| Power supply                               | V-ph-Hz | 220/240-1-50           |
| Interconnecting cable                      |         | 2-core screened 1.5 mm |
| Sound power H-M-L (base/rear air inlet)    | dB(A)   | 55-52-47/42-40-38      |
| Sound pressure H-L (base/rear air inlet)   | dB(A)   | 38-32/29-25            |
| Standard air flow H-L                      | m³/h    | 600-450                |
| Standard air flow H-L                      | l/s     | 167-125                |
| External static pressure (factory default) | Pa      | 5                      |
| Static pressure range                      | Pa      | 5-45 (4 steps)         |
| Dimensions (H x W x D)                     | mm      | 210 x 845 x 645        |
| Unit weight                                | kg      | 22                     |

#### **Dimensional Drawings**

Cool Designs Ltd

Raising the Standards in Air Conditioning Distribution

www.cdlweb.info