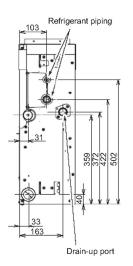

#### **Technical Data**

| Model reference                            |         | MMD-AP0124SPH-E        |
|--------------------------------------------|---------|------------------------|
| Nominal cooling                            | kW      | 3.6                    |
| Nominal heating                            | kW      | 4.0                    |
| Capacity code                              |         | 1.25                   |
| Power input (cool/heat)                    | kW      | 0.040                  |
| UK cooling                                 | kW      | 3.46                   |
| UK sensible cooling                        | kW      | 2.60                   |
| UK heating                                 | kW      | 3.24                   |
| Starting current                           | A       | 0.54                   |
| Running current                            | A       | 0.31                   |
| Suggested fuse size                        | A       | 5                      |
| Power supply                               | V-ph-Hz | 220/240-1-50           |
| Interconnecting cable                      |         | 2-core screened 1.5 mm |
| Sound power H-M-L (base/rear air inlet)    | dB(A)   | 55-52-47/42-40-38      |
| Sound pressure H-L (base/rear air inlet)   | dB(A)   | 38-32/29-25            |
| Standard air flow H-L                      | m³/h    | 600-450                |
| Standard air flow H-L                      | l/s     | 167-125                |
| External static pressure (factory default) | Pa      | 5                      |
| Static pressure range                      | Pa      | 5-45 (4 steps)         |
| Dimensions (H x W x D)                     | mm      | 210 x 845 x 645        |
| Unit weight                                | kg      | 22                     |

#### **Dimensional Drawings**

Cool Designs Ltd

Raising the Standards in Air Conditioning Distribution

www.cdlweb.info