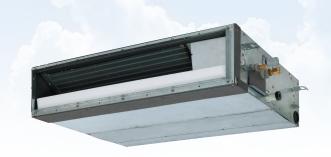

## MMD-AP0124SPH-E Slim ducted

#### **Features**

- External static pressure can be raised up to 45 Pa
- Low noise: low fan speed down to 25 dB(A)
- Fresh air intake
- Lift pump up to 550 mm lift
- Ideal for restricted ceiling voids only 210 mm high
- Base or rear return air