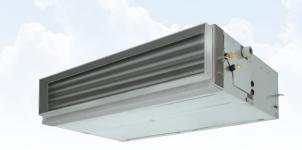

## MMD-AP0096BHP-E Standard ducted

#### **Features**

- External static pressure can be raised up to 120 Pa
- Low noise: low fan speed down to 23 dB(A)
- Fresh air intake
- Lift pump up to 850 mm lift
- Ideal for restricted ceiling voids only 275 mm high
- Base or rear return air