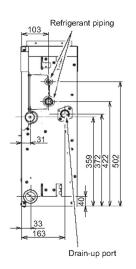

#### **Dimensional Drawings**

Cool Designs Ltd

Raising the Standards in Air Conditioning Distribution

www.cdlweb.info

#### **Technical Data**

| Model reference                            |         | MMD-AP0094SPH-E        |
|--------------------------------------------|---------|------------------------|
| Nominal cooling                            | kW      | 2.8                    |
| Nominal heating                            | kW      | 3.2                    |
| Capacity code                              |         | 1.0                    |
| Power input (cool/heat)                    | kW      | 0.039                  |
| UK cooling                                 | kW      | 2.69                   |
| UK sensible cooling                        | kW      | 2.02                   |
| UK heating                                 | kW      | 2.59                   |
| Starting current                           | Α       | 0.51                   |
| Running current                            | Α       | 0.29                   |
| Suggested fuse size                        | Α       | 5                      |
| Power supply                               | V-ph-Hz | 220/240-1-50           |
| Interconnecting cable                      |         | 2-core screened 1.5 mm |
| Sound power H-M-L (base/rear air inlet)    | dB(A)   | 55-52-47/43-41-39      |
| Sound pressure H-L (base/rear air inlet)   | dB(A)   | 36-30/28-24            |
| Standard air flow H-L                      | m³/h    | 540-400                |
| Standard air flow H-L                      | l/s     | 150-111                |
| External static pressure (factory default) | Pa      | 6                      |
| Static pressure range                      | Pa      | 6-46 (4 steps)         |
| Dimensions (H x W x D)                     | mm      | 210 x 845 x 645        |
| Unit weight                                | kg      | 22                     |