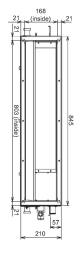

#### **Dimensional Drawings**

Cool Designs Ltd

Raising the Standards in Air Conditioning Distribution

www.cdlweb.info

#### **Technical Data**

| Model reference                            |         | MMD-AP0094SPH-E        |
|--------------------------------------------|---------|------------------------|
| Nominal cooling                            | kW      | 2.8                    |
| Nominal heating                            | kW      | 3.2                    |
| Capacity code                              |         | 1.0                    |
| Power input (cool/heat)                    | kW      | 0.039                  |
| UK cooling                                 | kW      | 2.69                   |
| UK sensible cooling                        | kW      | 2.02                   |
| UK heating                                 | kW      | 2.59                   |
| Starting current                           | Α       | 0.51                   |
| Running current                            | Α       | 0.29                   |
| Suggested fuse size                        | Α       | 5                      |
| Power supply                               | V-ph-Hz | 220/240-1-50           |
| Interconnecting cable                      |         | 2-core screened 1.5 mm |
| Sound power H-M-L (base/rear air inlet)    | dB(A)   | 55-52-47/43-41-39      |
| Sound pressure H-L (base/rear air inlet)   | dB(A)   | 36-30/28-24            |
| Standard air flow H-L                      | m³/h    | 540-400                |
| Standard air flow H-L                      | l/s     | 150-111                |
| External static pressure (factory default) | Pa      | 6                      |
| Static pressure range                      | Pa      | 6-46 (4 steps)         |
| Dimensions (H x W x D)                     | mm      | 210 x 845 x 645        |
| Unit weight                                | kg      | 22                     |