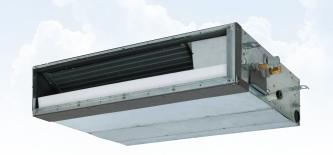

## MMD-AP0094SPH-E Slim ducted

#### **Features**

- External static pressure can be raised up to 46 Pa
- Low noise: low fan speed down to 24 dB(A)
- Fresh air intake
- Lift pump up to 550 mm lift
- Ideal for restricted ceiling voids only 210 mm high
- Base or rear return air