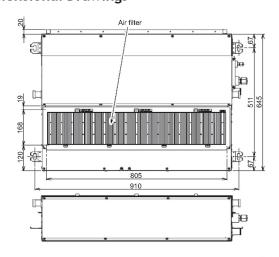

#### **Dimensional Drawings**

Cool Designs Ltd

Raising the Standards in Air Conditioning Distribution

www.cdlweb.info

#### **Technical Data**

| Model reference                            |         | MMD-AP0094SPH-E        |
|--------------------------------------------|---------|------------------------|
| Nominal cooling                            | kW      | 2.8                    |
| Nominal heating                            | kW      | 3.2                    |
| Capacity code                              |         | 1.0                    |
| Power input (cool/heat)                    | kW      | 0.039                  |
| UK cooling                                 | kW      | 2.69                   |
| UK sensible cooling                        | kW      | 2.02                   |
| UK heating                                 | kW      | 2.59                   |
| Starting current                           | Α       | 0.51                   |
| Running current                            | Α       | 0.29                   |
| Suggested fuse size                        | Α       | 5                      |
| Power supply                               | V-ph-Hz | 220/240-1-50           |
| Interconnecting cable                      |         | 2-core screened 1.5 mm |
| Sound power H-M-L (base/rear air inlet)    | dB(A)   | 55-52-47/43-41-39      |
| Sound pressure H-L (base/rear air inlet)   | dB(A)   | 36-30/28-24            |
| Standard air flow H-L                      | m³/h    | 540-400                |
| Standard air flow H-L                      | l/s     | 150-111                |
| External static pressure (factory default) | Pa      | 6                      |
| Static pressure range                      | Pa      | 6-46 (4 steps)         |
| Dimensions (H x W x D)                     | mm      | 210 x 845 x 645        |
| Unit weight                                | kg      | 22                     |