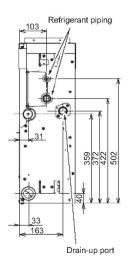

### **Technical Data**

| Model reference                            |         | MMD-AP0074SPH-E        |
|--------------------------------------------|---------|------------------------|
| Nominal cooling                            | kW      | 2.2                    |
| Nominal heating                            | kW      | 2.5                    |
| Capacity code                              |         | 0.8                    |
| Power input (cool/heat)                    | kW      | 0.039                  |
| UK cooling                                 | kW      | 2.11                   |
| UK sensible cooling                        | kW      | 1.59                   |
| UK heating                                 | kW      | 2.03                   |
| Starting current                           | A       | 0.51                   |
| Running current                            | A       | 0.29                   |
| Suggested fuse size                        | A       | 5                      |
| Power supply                               | V-ph-Hz | 220/240-1-50           |
| Interconnecting cable                      |         | 2-core screened 1.5 mm |
| Sound power H-M-L (base/rear air inlet)    | dB(A)   | 55-52-47/43-41-39      |
| Sound pressure H-L (base/rear air inlet)   | dB(A)   | 36-30/28-24            |
| Standard air flow H-L                      | m³/h    | 540-400                |
| Standard air flow H-L                      | l/s     | 150-111                |
| External static pressure (factory default) | Pa      | 6                      |
| Static pressure range                      | Pa      | 6-46 (4 steps)         |
| Dimensions (H x W x D)                     | mm      | 210 x 845 x 645        |
| Unit weight                                | kg      | 22                     |

### **Dimensional Drawings**

**Cool Designs Ltd** 

Raising the Standards in Air Conditioning Distribution

www.cdlweb.info