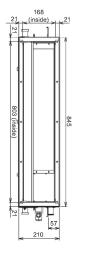

### **Technical Data**

| Model reference                            |         | MMD-AP0074SPH-E        |
|--------------------------------------------|---------|------------------------|
| Nominal cooling                            | kW      | 2.2                    |
| Nominal heating                            | kW      | 2.5                    |
| Capacity code                              |         | 0.8                    |
| Power input (cool/heat)                    | kW      | 0.039                  |
| UK cooling                                 | kW      | 2.11                   |
| UK sensible cooling                        | kW      | 1.59                   |
| UK heating                                 | kW      | 2.03                   |
| Starting current                           | A       | 0.51                   |
| Running current                            | A       | 0.29                   |
| Suggested fuse size                        | A       | 5                      |
| Power supply                               | V-ph-Hz | 220/240-1-50           |
| Interconnecting cable                      |         | 2-core screened 1.5 mm |
| Sound power H-M-L (base/rear air inlet)    | dB(A)   | 55-52-47/43-41-39      |
| Sound pressure H-L (base/rear air inlet)   | dB(A)   | 36-30/28-24            |
| Standard air flow H-L                      | m³/h    | 540-400                |
| Standard air flow H-L                      | l/s     | 150-111                |
| External static pressure (factory default) | Pa      | 6                      |
| Static pressure range                      | Pa      | 6-46 (4 steps)         |
| Dimensions (H x W x D)                     | mm      | 210 x 845 x 645        |
| Unit weight                                | kg      | 22                     |

### **Dimensional Drawings**

**Cool Designs Ltd** 

Raising the Standards in Air Conditioning Distribution

www.cdlweb.info