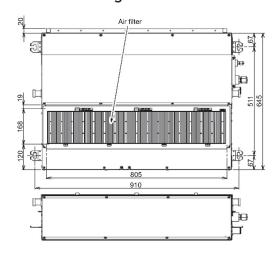

### **Technical Data**

| Model reference                            |         | MMD-AP0074SPH-E        |
|--------------------------------------------|---------|------------------------|
| Nominal cooling                            | kW      | 2.2                    |
| Nominal heating                            | kW      | 2.5                    |
| Capacity code                              |         | 0.8                    |
| Power input (cool/heat)                    | kW      | 0.039                  |
| UK cooling                                 | kW      | 2.11                   |
| UK sensible cooling                        | kW      | 1.59                   |
| UK heating                                 | kW      | 2.03                   |
| Starting current                           | A       | 0.51                   |
| Running current                            | A       | 0.29                   |
| Suggested fuse size                        | A       | 5                      |
| Power supply                               | V-ph-Hz | 220/240-1-50           |
| Interconnecting cable                      |         | 2-core screened 1.5 mm |
| Sound power H-M-L (base/rear air inlet)    | dB(A)   | 55-52-47/43-41-39      |
| Sound pressure H-L (base/rear air inlet)   | dB(A)   | 36-30/28-24            |
| Standard air flow H-L                      | m³/h    | 540-400                |
| Standard air flow H-L                      | l/s     | 150-111                |
| External static pressure (factory default) | Pa      | 6                      |
| Static pressure range                      | Pa      | 6-46 (4 steps)         |
| Dimensions (H x W x D)                     | mm      | 210 x 845 x 645        |
| Unit weight                                | kg      | 22                     |

### **Dimensional Drawings**

**Cool Designs Ltd** 

Raising the Standards in Air Conditioning Distribution

www.cdlweb.info