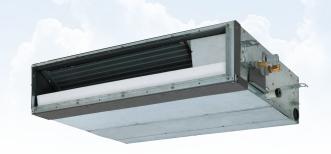

# MMD-AP0074SPH-E Slim ducted

#### **Features**

- External static pressure can be raised up to 46 Pa
- Low noise: low fan speed down to 24 dB(A)
- Fresh air intake
- Lift pump up to 550 mm lift
- Ideal for restricted ceiling voids only 210 mm high
- Base or rear return air