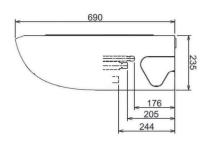

#### **Dimensional Drawings**

Cool Designs Ltd

Raising the Standards in Air Conditioning Distribution

www.cdlweb.info

#### **Technical Data**

| Model reference         |         | MMC-AP0487HP-E         |
|-------------------------|---------|------------------------|
| Nominal cooling         | kW      | 14.0                   |
| Nominal heating         | kW      | 16.0                   |
| Capacity code           |         | 5.0                    |
| Power input (cool/heat) | kW      | 0.083                  |
| UK cooling              | kW      | 12.5                   |
| UK sensible cooling     | kW      | 7.9                    |
| UK heating              | kW      | 12.0                   |
| Starting current        | A       | 1.16                   |
| Running current         | A       | 0.77                   |
| Suggested fuse size     | A       | 5                      |
| Power supply            | V-ph-Hz | 220/240-1-50           |
| Interconnecting cable   |         | 2-core screened 1.5 mm |
| Sound power H-M-L       | dB(A)   | 59-56-50               |
| Sound pressure H-L      | dB(A)   | 44-35                  |
| Air flow H-L            | m³/h    | 1860-1200              |
| Air flow H-L            | l/s     | 517-333                |
| Dimensions (H x W x D)  | mm      | 235 x 1586 x 690       |
| Unit weight             | kg      | 35                     |