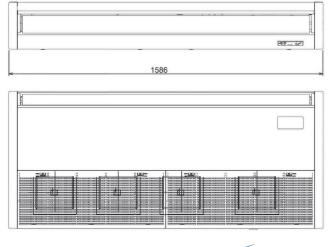

#### **Dimensional Drawings**

Cool Designs Ltd

Raising the Standards in Air Conditioning Distribution

www.cdlweb.info

#### **Technical Data**

| Model reference         |         | MMC-AP0487HP-E         |
|-------------------------|---------|------------------------|
| Nominal cooling         | kW      | 14.0                   |
| Nominal heating         | kW      | 16.0                   |
| Capacity code           |         | 5.0                    |
| Power input (cool/heat) | kW      | 0.083                  |
| UK cooling              | kW      | 12.5                   |
| UK sensible cooling     | kW      | 7.9                    |
| UK heating              | kW      | 12.0                   |
| Starting current        | A       | 1.16                   |
| Running current         | A       | 0.77                   |
| Suggested fuse size     | A       | 5                      |
| Power supply            | V-ph-Hz | 220/240-1-50           |
| Interconnecting cable   |         | 2-core screened 1.5 mm |
| Sound power H-M-L       | dB(A)   | 59-56-50               |
| Sound pressure H-L      | dB(A)   | 44-35                  |
| Air flow H-L            | m³/h    | 1860-1200              |
| Air flow H-L            | l/s     | 517-333                |
| Dimensions (H x W x D)  | mm      | 235 x 1586 x 690       |
| Unit weight             | kg      | 35                     |