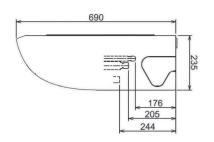

#### **Technical Data**

| Model reference         |         | MMC-AP0367HP-E         |
|-------------------------|---------|------------------------|
|                         |         |                        |
| Nominal cooling         | kW      | 11.2                   |
| Nominal heating         | kW      | 12.5                   |
| Capacity code           |         | 4.0                    |
| Power input (cool/heat) | kW      | 0.083                  |
| UK cooling              | kW      | 10.0                   |
| UK sensible cooling     | kW      | 6.7                    |
| UK heating              | kW      | 10.0                   |
| Starting current        | A       | 1.16                   |
| Running current         | A       | 0.77                   |
| Suggested fuse size     | A       | 5                      |
| Power supply            | V-ph-Hz | 220/240-1-50           |
| Interconnecting cable   |         | 2-core screened 1.5 mm |
| Sound power H-M-L       | dB(A)   | 59-53-47               |
| Sound pressure H-L      | dB(A)   | 44-32                  |
| Air flow H-L            | m³/h    | 1860-1020              |
| Air flow H-L            | l/s     | 517-283                |
| Dimensions (H x W x D)  | mm      | 235 x 1586 x 690       |
| Unit weight             | kg      | 35                     |

#### **Dimensional Drawings**

Cool Designs Ltd

Raising the Standards in Air Conditioning Distribution

www.cdlweb.info