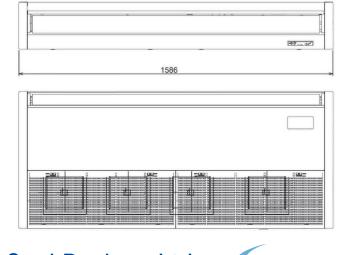

#### **Technical Data**

| Model reference         |         | MMC-AP0367HP-E         |
|-------------------------|---------|------------------------|
|                         |         |                        |
| Nominal cooling         | kW      | 11.2                   |
| Nominal heating         | kW      | 12.5                   |
| Capacity code           |         | 4.0                    |
| Power input (cool/heat) | kW      | 0.083                  |
| UK cooling              | kW      | 10.0                   |
| UK sensible cooling     | kW      | 6.7                    |
| UK heating              | kW      | 10.0                   |
| Starting current        | A       | 1.16                   |
| Running current         | A       | 0.77                   |
| Suggested fuse size     | A       | 5                      |
| Power supply            | V-ph-Hz | 220/240-1-50           |
| Interconnecting cable   |         | 2-core screened 1.5 mm |
| Sound power H-M-L       | dB(A)   | 59-53-47               |
| Sound pressure H-L      | dB(A)   | 44-32                  |
| Air flow H-L            | m³/h    | 1860-1020              |
| Air flow H-L            | l/s     | 517-283                |
| Dimensions (H x W x D)  | mm      | 235 x 1586 x 690       |
| Unit weight             | kg      | 35                     |

#### **Dimensional Drawings**

Cool Designs Ltd

Raising the Standards in Air Conditioning Distribution

www.cdlweb.info