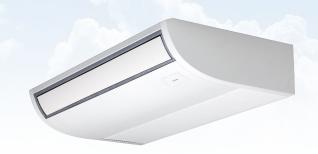

### MMC-AP0277HP-E Ceiling suspended

#### **Features**

- The best solution when no ceiling void is available
- Fresh air intake
- Optimum louvre control
- Hard-wired or infra-red remote control option