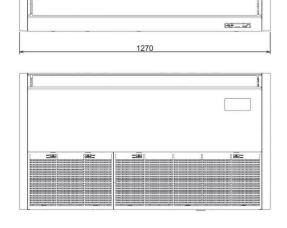

#### **Dimensional Drawings**

Cool Designs Ltd

www.cdlweb.info

#### **Technical Data**

| Model reference         |         | MMC-AP0277HP-E         |
|-------------------------|---------|------------------------|
| Nominal cooling         | kW      | 8.0                    |
| Nominal heating         | kW      | 9.0                    |
| Capacity code           |         | 3.0                    |
| Power input (cool/heat) | kW      | 0.067                  |
| UK cooling              | kW      | 7.1                    |
| UK sensible cooling     | kW      | 5.1                    |
| UK heating              | kW      | 7.0                    |
| Starting current        | Α       | 0.97                   |
| Running current         | Α       | 0.065                  |
| Suggested fuse size     | Α       | 5                      |
| Power supply            | V-ph-Hz | 220/240-1-50           |
| Interconnecting cable   |         | 2-core screened 1.5 mm |
| Sound power H-M-L       | dB(A)   | 56-51-44               |
| Sound pressure H-L      | dB(A)   | 41-29                  |
| Air flow H-L            | m³/h    | 1440-750               |
| Air flow H-L            | l/s     | 400-217                |
| Dimensions (H x W x D)  | mm      | 235 x 1270 x 690       |
| Unit weight             | kg      | 29                     |