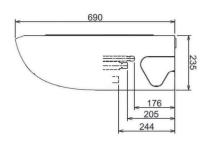

#### **Dimensional Drawings**

Cool Designs Ltd

www.cdlweb.info

#### **Technical Data**

| Model reference         |         | MMC-AP0277HP-E         |
|-------------------------|---------|------------------------|
| Nominal cooling         | kW      | 8.0                    |
| Nominal heating         | kW      | 9.0                    |
| Capacity code           |         | 3.0                    |
| Power input (cool/heat) | kW      | 0.067                  |
| UK cooling              | kW      | 7.1                    |
| UK sensible cooling     | kW      | 5.1                    |
| UK heating              | kW      | 7.0                    |
| Starting current        | Α       | 0.97                   |
| Running current         | Α       | 0.065                  |
| Suggested fuse size     | Α       | 5                      |
| Power supply            | V-ph-Hz | 220/240-1-50           |
| Interconnecting cable   |         | 2-core screened 1.5 mm |
| Sound power H-M-L       | dB(A)   | 56-51-44               |
| Sound pressure H-L      | dB(A)   | 41-29                  |
| Air flow H-L            | m³/h    | 1440-750               |
| Air flow H-L            | l/s     | 400-217                |
| Dimensions (H x W x D)  | mm      | 235 x 1270 x 690       |
| Unit weight             | kg      | 29                     |