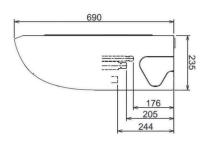

#### **Technical Data**

| Model reference         |         | MMC-AP0247HP-E         |
|-------------------------|---------|------------------------|
|                         | kW      | 7.1                    |
| Nominal cooling         |         |                        |
| Nominal heating         | kW      | 8.0                    |
| Capacity code           |         | 2.5                    |
| Power input (cool/heat) | kW      | 0.067                  |
| UK cooling              | kW      | 6.2                    |
| UK sensible cooling     | kW      | 4.6                    |
| UK heating              | kW      | 6.1                    |
| Starting current        | A       | 0.97                   |
| Running current         | A       | 0.065                  |
| Suggested fuse size     | A       | 5                      |
| Power supply            | V-ph-Hz | 220/240-1-50           |
| Interconnecting cable   |         | 2-core screened 1.5 mm |
| Sound power H-M-L       | dB(A)   | 56-51-44               |
| Sound pressure H-L      | dB(A)   | 41-29                  |
| Air flow H-L            | m³/h    | 1440-750               |
| Air flow H-L            | l/s     | 400-217                |
| Dimensions (H x W x D)  | mm      | 235 x 1270 x 690       |
| Unit weight             | kg      | 29                     |

#### **Dimensional Drawings**

Cool Designs Ltd

www.cdlweb.info