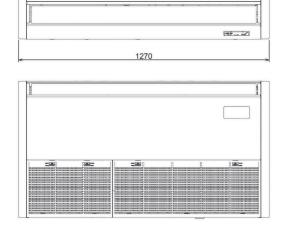

#### **Technical Data**

| Model reference         |         | MMC-AP0247HP-E         |
|-------------------------|---------|------------------------|
|                         | kW      | 7.1                    |
| Nominal cooling         |         |                        |
| Nominal heating         | kW      | 8.0                    |
| Capacity code           |         | 2.5                    |
| Power input (cool/heat) | kW      | 0.067                  |
| UK cooling              | kW      | 6.2                    |
| UK sensible cooling     | kW      | 4.6                    |
| UK heating              | kW      | 6.1                    |
| Starting current        | A       | 0.97                   |
| Running current         | A       | 0.065                  |
| Suggested fuse size     | A       | 5                      |
| Power supply            | V-ph-Hz | 220/240-1-50           |
| Interconnecting cable   |         | 2-core screened 1.5 mm |
| Sound power H-M-L       | dB(A)   | 56-51-44               |
| Sound pressure H-L      | dB(A)   | 41-29                  |
| Air flow H-L            | m³/h    | 1440-750               |
| Air flow H-L            | l/s     | 400-217                |
| Dimensions (H x W x D)  | mm      | 235 x 1270 x 690       |
| Unit weight             | kg      | 29                     |

#### **Dimensional Drawings**

Cool Designs Ltd

www.cdlweb.info