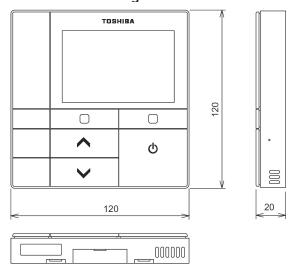

#### Technical Data

| reclinical Data                     |                                            |                 |       |
|-------------------------------------|--------------------------------------------|-----------------|-------|
| Model reference                     |                                            | RBC-AMS51E-ES   |       |
| Total dimensions (H x W x D)        | mm                                         | 120 x 120 x 20  |       |
| Electrical connection (low voltage) |                                            | Screw terminals |       |
|                                     |                                            |                 |       |
| Functions                           | Setting                                    | Monitor         | Timer |
| On/Off                              | ✓                                          | 1               | ✓     |
| Mode                                | Auto, Heat, Cool, Dry, Fan Only            | ✓               | ✓     |
| Set point                           | 18-29°C                                    | ✓               | ✓     |
| Fan speed                           | Auto, High, Medium, Low                    | ✓               | -     |
| Louvre                              | Swing, Fix                                 | ✓               | -     |
| Filter display                      | Reset                                      | ✓               | -     |
| Fault code                          | Reset                                      | Hexadecimal     | -     |
| Schedule task                       | 7-day timer with multiple setting features |                 |       |
| Countdown timer                     | ✓                                          | ✓               | -     |

#### **Dimensional Drawings**