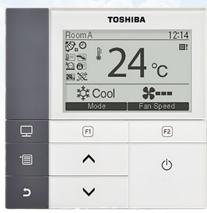

#### **Features**

- Compatible with all R410A Digital/Super Digital Inverter and VRF systems\*
- New modern controller design with menu-driven display
- Two "Hot Keys" (F1, F2) for easy operation
- Easy-to-read layout which includes indoor model name and serial number
- Function to display service company's contact telephone number
- Backlight display
- Energy-saving mode\*\*
- Frost protection feature\*\*
- Full control including service functions
- Weekly timer function with multiple programmable operations including holiday setting
- Night operation (reduces system noise)\*\*
- New function: soft cooling
- Mode setting at the schedule timer and ability to program three patterns
- Refrigerant leakage indication on the remote controller