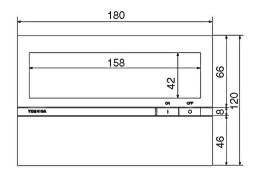

### **Dimensional Drawings**

Reserve space of 10 mm or more when installing the unit

Raising the Standards in Air Conditioning Distribution

www.cdlweb.info

<sup>\*</sup> Not compatible with DI Flexi.

| Model reference                         |                                    | BMS-CM1280TLE             |
|-----------------------------------------|------------------------------------|---------------------------|
| Total dimensions (H x W x D)            | mm                                 | 120 x 180 x 19 (88 total) |
| Electrical connection (low voltage)     |                                    | Screw terminals           |
|                                         |                                    |                           |
| Functions                               | Setting                            | Monitor                   |
| On/Off                                  | ✓                                  | ✓                         |
| Mode                                    | Auto, Heat, Cool, Dry, Fan Only    | ✓                         |
| Set point                               | 18-29°C                            | ✓                         |
| Fan speed                               | Auto, High, Medium, Low            | ✓                         |
| Louvre                                  | Swing, Fix                         | ✓                         |
| Filter display                          | Reset                              | ✓                         |
| Fault code                              | Reset                              | Hexadecimal               |
| Schedule task                           | Additional schedule timer required | TCB-EXS21TLE              |
| Permit/prohibit local control functions | 4-pattern permit/prohibit settings | ✓                         |